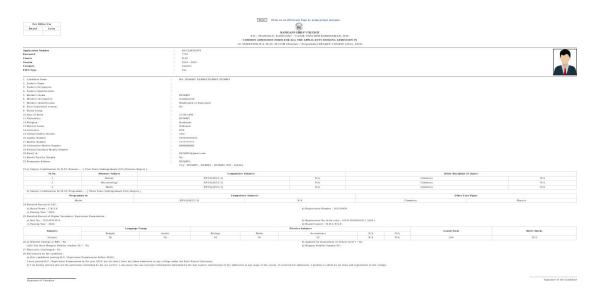

**Step 6** : Now show your application form.

**Step 7** : Now click on print button for print your application form.